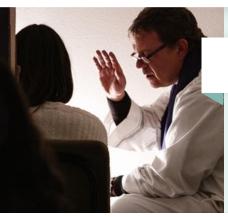

#### Sacraments Administered

The Anointing of the Sick will be administered on Saturdays after the 10:00am OLPH novena devotion at the Sacred Heart chapel & on Sundays after the 6:00pm (E) mass at church.