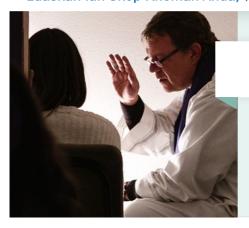

#### Sacraments Administered

The Anointing of the Sick will be administered on Saturdays and Sundays after the 6:00pm masses at the main church.

Confessions will be heard in the Sacred Heart chapel 30 minutes before every Sunday mass.

# Routine: Protocol(s) On The **Administration Of The Sacrament Of The Anointing Of The Sick**

All patients seeking admission to hospitals are advised to arrange with the Parish Priests for the Sacrament of Anointing prior to admission. Some hospitals restrict visitation of patients.