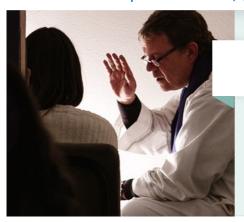

#### Sacraments Administered

The Anointing of the Sick will be administered on Saturdays and Sundays after the 6:00pm masses at the main church.

Confessions will be heard in the Sacred Heart chapel 30 minutes before every Sunday mass.