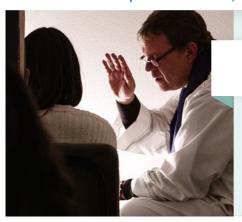

#### Sacraments Administered

The Anointing of the Sick will be administered on Saturdays and Sundays after the 6:00pm masses at the main church.

Confessions will be heard in the Sacred Heart chapel 30 minutes before every Sunday mass.

### Routine: Protocol(s) On The **Administration Of The Sacrament Of The Anointing Of The Sick**

All patients seeking admission to hospitals are advised to arrange with the Parish Priests for the Sacrament of Anointing prior to admission. Some hospitals restrict visitation of patients.