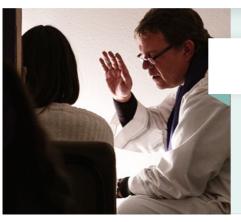

## Sacraments Administered

The Anointing of the Sick will be administered on Saturdays and Sundays after the 6:00pm masses at the main church.

Confessions will be heard in the Sacred Heart chapel 30 minutes before every Sunday mass.

# Routine: Protocol(s) On The **Administration Of The Sacrament Of The Anointing Of The Sick**

All patients seeking admission to hospitals are advised to arrange with the Parish Priests for the Sacrament of Anointing prior to admission. Some hospitals restrict visitation of patients.