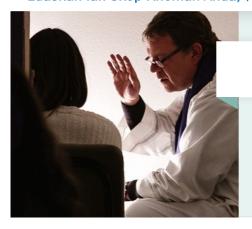

#### Sacraments Administered

The Anointing of the Sick will be administered on Saturdays and Sundays after the 6:00pm masses at the main church.

Confessions will be heard in the Sacred Heart chapel 30 minutes before every Sunday mass.

# Routine: Protocol(s) On The **Administration Of The Sacrament Of The Anointing Of The Sick**

All patients seeking admission to hospitals are advised to arrange with the Parish Priests for the Sacrament of Anointing prior to admission. Some hospitals restrict visitation of patients.