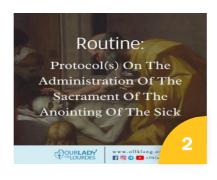

# Routine: Protocol(s) On The **Administration Of The Sacrament Of The Anointing Of The Sick**

All patients seeking admission to hospitals are advised to arrange with the Parish Priests for the Sacrament of Anointing prior to admission. Some hospitals restrict visitation of patients.

#### Sacraments Administered

The Anointing of the Sick will be administered on Saturdays and Sundays after the 6:00pm masses at the main church.

Confessions will be heard in the Sacred Heart chapel 30 minutes before every Sunday mass.